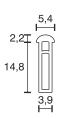

## **Ornament profile**

| Technical specifications                                                  |                                                                                   |
|---------------------------------------------------------------------------|-----------------------------------------------------------------------------------|
| Input Voltage                                                             | 12 Volt DC                                                                        |
| Wattage                                                                   | 5.52 Watt                                                                         |
| Туре                                                                      | 2000 mm mains lead with LED plug-in connection                                    |
| Dimensions                                                                | 600 x 17 x 5.4 mm                                                                 |
| Built-in Dimensions                                                       | 600 x 15 x 4.0 mm                                                                 |
| Housing colour                                                            | chrome                                                                            |
| Installation                                                              | clamped in the notch                                                              |
| Remarks                                                                   | built-in as ornament profile, if turned ON, the chrome covered side will light up |
| Correlated colour<br>temperature and luminous<br>flux of the light source | 3000K   437 Lumen                                                                 |
| Lumen maintenance factor                                                  | L70B50 >36000 h                                                                   |
| CRI                                                                       | 90                                                                                |
| EEC                                                                       | G                                                                                 |
| Waste disposal                                                            | through suitable disposal site                                                    |
| Replaceability                                                            | the light source is not replaceable                                               |