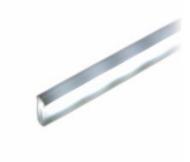

## **Ornament profile**

| Technical specifications                                                  |                                                                                   |
|---------------------------------------------------------------------------|-----------------------------------------------------------------------------------|
| Input Voltage                                                             | 12 Volt DC                                                                        |
| Wattage                                                                   | 5.52 Watt                                                                         |
| Туре                                                                      | 2000 mm mains lead with LED plug-in connection                                    |
| Dimensions                                                                | 600 x 17 x 5.4 mm                                                                 |
| Built-in Dimensions                                                       | 600 x 15 x 4.0 mm                                                                 |
| Housing colour                                                            | chrome                                                                            |
| Installation                                                              | clamped in the notch                                                              |
| Remarks                                                                   | built-in as ornament profile, if turned ON, the chrome covered side will light up |
| Correlated colour<br>temperature and luminous<br>flux of the light source | 3000K   437 Lumen                                                                 |
| Lumen maintenance factor                                                  | L70B50 >36000 h                                                                   |
| CRI                                                                       | 90                                                                                |
| EEC                                                                       | G                                                                                 |
| Waste disposal                                                            | through suitable disposal site                                                    |
| Replaceability                                                            | the light source is not replaceable                                               |