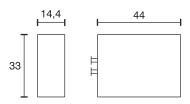

## **Wood Switch, non - contact**

| Technical specifications |                                                                                                                                                                                                                                                                                                       |
|--------------------------|-------------------------------------------------------------------------------------------------------------------------------------------------------------------------------------------------------------------------------------------------------------------------------------------------------|
| Input voltage            | 12 Volt DC                                                                                                                                                                                                                                                                                            |
| Wattage                  | max. 36 Watt                                                                                                                                                                                                                                                                                          |
| Туре                     | 350 mm mains lead with LED plug-in connection 350 mm lead with LED socket                                                                                                                                                                                                                             |
| Dimensions               | 44 x 33 x 14.4 mm                                                                                                                                                                                                                                                                                     |
| Installation             | double adhesive tape                                                                                                                                                                                                                                                                                  |
| Remarks                  | installation on secondary side between transformer and lighth, for ON / OFF switching of connected LED lights, activation through wood or plastic, up to material thickness of approx. 30 mm, the electronic will adjust itself to the material thickness, not suitable for installation behind metal |