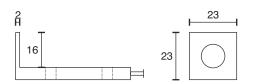

## **CCT Corner Switch**

| Technical specifications |                                                                                                                                                                                                          |
|--------------------------|----------------------------------------------------------------------------------------------------------------------------------------------------------------------------------------------------------|
| Input voltage            | 12 Volt DC                                                                                                                                                                                               |
| Wattage                  | max. 36 Watt                                                                                                                                                                                             |
| Туре                     | 2000 mm mains lead with LED plug-in connection 2000 mm lead with LED socket                                                                                                                              |
| Dimensions               | 56 x 23 x 23 mm                                                                                                                                                                                          |
| Housing colour           | silver                                                                                                                                                                                                   |
| Installation             | with screws, with double adhesive tape                                                                                                                                                                   |
| Remarks                  | on secondary side between transformer and light,<br>for switching and colour control (warm white –<br>cold white) of LED lights, installation for example<br>at the bed head or at the side of a cabinet |