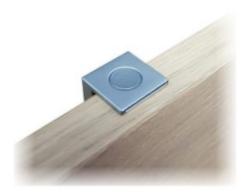

## **CCT Corner Switch**

| Technical specifications |                                                                                                                                                                                                          |
|--------------------------|----------------------------------------------------------------------------------------------------------------------------------------------------------------------------------------------------------|
| Input voltage            | 12 Volt DC                                                                                                                                                                                               |
| Wattage                  | max. 36 Watt                                                                                                                                                                                             |
| Туре                     | 2000 mm mains lead with LED plug-in connection 2000 mm lead with LED socket                                                                                                                              |
| Dimensions               | 56 x 23 x 23 mm                                                                                                                                                                                          |
| Housing colour           | silver                                                                                                                                                                                                   |
| Installation             | with screws, with double adhesive tape                                                                                                                                                                   |
| Remarks                  | on secondary side between transformer and light,<br>for switching and colour control (warm white –<br>cold white) of LED lights, installation for example<br>at the bed head or at the side of a cabinet |