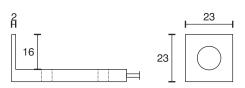

## **Corner dimmer**

| Technical specifications |                                                                                                                                                            |
|--------------------------|------------------------------------------------------------------------------------------------------------------------------------------------------------|
| Input voltage            | 12 / 24 Volt DC                                                                                                                                            |
| Wattage                  | max. 36 / 72 Watt                                                                                                                                          |
| Туре                     | 2000 mm mains lead with LED plug-in connection 2000 mm lead with LED socket                                                                                |
| Dimensions               | 56 x 23 x 23 mm                                                                                                                                            |
| Housing colour           | silver                                                                                                                                                     |
| Installation             | installation with screws, with double adhesive tape                                                                                                        |
| Remarks                  | on secondary side between transformer and light, switching and dimming of LED lights, installation for example at the bed head or at the side of a cabinet |