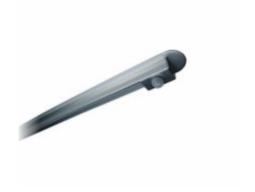

## Wardrobe light with PIR sensor

| Technical specifications                                                  |                                                                           |
|---------------------------------------------------------------------------|---------------------------------------------------------------------------|
| Input voltage                                                             | 12 Volt DC                                                                |
| Wattage                                                                   | 5 Watt                                                                    |
| Туре                                                                      | 2000 mm mains lead with LED plug-in connection                            |
| Dimensions                                                                | 500 x 25 x 26,5 mm                                                        |
| Built-in dimensions                                                       | 480 x 19 x 12 mm                                                          |
| Housing colour                                                            | silver                                                                    |
| Installation                                                              | clamped in the notch                                                      |
| Remarks                                                                   | built-in PIR sensor,<br>automatic shut off after 30 seconds of inactivity |
| Correlated colour<br>temperature and luminous<br>flux of the light source | 4000K   300 Lumen                                                         |
| Lumen maintenance factor                                                  | L70B50 >36000 h                                                           |
| CRI                                                                       | 80                                                                        |
| EEC                                                                       | G                                                                         |
| Waste disposal                                                            | through suitable disposal site                                            |
| Replaceability                                                            | the light source is not replaceable                                       |