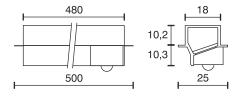

## Wardrobe light with PIR sensor

| Technical specifications                                                  |                                                                           |
|---------------------------------------------------------------------------|---------------------------------------------------------------------------|
| Input voltage                                                             | 12 Volt DC                                                                |
| Wattage                                                                   | 5 Watt                                                                    |
| Туре                                                                      | 2000 mm mains lead with LED plug-in connection                            |
| Dimensions                                                                | 500 x 25 x 26,5 mm                                                        |
| Built-in dimensions                                                       | 480 x 19 x 12 mm                                                          |
| Housing colour                                                            | silver                                                                    |
| Installation                                                              | clamped in the notch                                                      |
| Remarks                                                                   | built-in PIR sensor,<br>automatic shut off after 30 seconds of inactivity |
| Correlated colour<br>temperature and luminous<br>flux of the light source | 4000K   300 Lumen                                                         |
| Lumen maintenance factor                                                  | L70B50 >36000 h                                                           |
| CRI                                                                       | 80                                                                        |
| EEC                                                                       | G                                                                         |
| Waste disposal                                                            | through suitable disposal site                                            |
| Replaceability                                                            | the light source is not replaceable                                       |