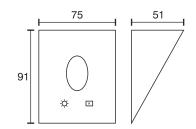

## **Triangle Mounted Light**

| Technical specifications                                                  |                                                                                                                                                                                                                                                                                      |
|---------------------------------------------------------------------------|--------------------------------------------------------------------------------------------------------------------------------------------------------------------------------------------------------------------------------------------------------------------------------------|
| Input Voltage                                                             | 12 Volt DC                                                                                                                                                                                                                                                                           |
| Wattage                                                                   | 3.8 Watt                                                                                                                                                                                                                                                                             |
| Туре                                                                      | 2000 mm mains lead with LED plug-in connection 2000 mm mains lead with LED socket                                                                                                                                                                                                    |
| Dimensions                                                                | 91 x 75 x 51 mm                                                                                                                                                                                                                                                                      |
| Housing colour                                                            | black                                                                                                                                                                                                                                                                                |
| Installation                                                              | installation with screws                                                                                                                                                                                                                                                             |
| Remarks                                                                   | Main lamp with integrated touch control, for<br>dimming and<br>CCT adjustment,<br>through the main lamp up to 10 secondary lamps<br>can be<br>controlled (pay attention to drivers wattage),<br>the secondary lamps can also be used<br>independently, with a<br>separate controller |
| Correlated colour<br>temperature and luminous<br>flux of the light source | 3000K - 6000K   366 Lumen                                                                                                                                                                                                                                                            |
| Lumen maintenance factor                                                  | L70B50 >20000 h                                                                                                                                                                                                                                                                      |
| CRI                                                                       | 82                                                                                                                                                                                                                                                                                   |
| EEC                                                                       | G                                                                                                                                                                                                                                                                                    |
| Waste disposal                                                            | through suitable disposal site                                                                                                                                                                                                                                                       |
| Replaceability                                                            | the light source is not replaceable                                                                                                                                                                                                                                                  |