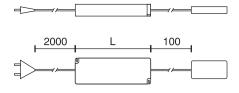

## **Transformer with Zigbee controller**

| Technical specifications                   |                                                                        |
|--------------------------------------------|------------------------------------------------------------------------|
| Input voltage                              | 230 Volt AC                                                            |
| Output Voltage                             | 12 Volt DC                                                             |
| Wattage                                    | 15 Watt                                                                |
| Dimensions                                 | 102 x 35 x 16 mm                                                       |
| Туре                                       | 2000 mm lead with CEE plug<br>100 mm lead with LED distributor 12-fold |
| Installation                               | with screws                                                            |
| Remarks                                    | voice control with Alexa Echo+ or other Zigbee controllers             |
| Intended for the following light source(s) | LED                                                                    |
| Efficiency in full-load                    | ≥ 82 %                                                                 |
| No-load power                              | < 0.5 Watt                                                             |
| Dimmable                                   | no                                                                     |
| Weight                                     | 140 gram                                                               |
| Replaceability                             | by qualified persons                                                   |
| Waste disposal                             | through suitable disposal site                                         |