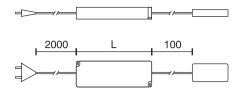

## **Transformer with Zigbee controller**

| Technical specifications                   |                                                                        |
|--------------------------------------------|------------------------------------------------------------------------|
| Input voltage                              | 230 Volt AC                                                            |
| Output Voltage                             | 12 Volt DC                                                             |
| Wattage                                    | 15 Watt                                                                |
| Dimensions                                 | 102 x 35 x 16 mm                                                       |
| Туре                                       | 2000 mm lead with CEE plug<br>100 mm lead with LED distributor 12-fold |
| Installation                               | with screws                                                            |
| Remarks                                    | voice control with Alexa Echo+ or other Zigbee controllers             |
| Intended for the following light source(s) | LED                                                                    |
| Efficiency in full-load                    | ≥ 82 %                                                                 |
| No-load power                              | < 0.5 Watt                                                             |
| Dimmable                                   | no                                                                     |
| Weight                                     | 140 gram                                                               |
| Replaceability                             | by qualified persons                                                   |
| Waste disposal                             | through suitable disposal site                                         |