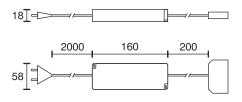

## **Transformer 50 W**

| Technical specifications                   |                                                                                           |
|--------------------------------------------|-------------------------------------------------------------------------------------------|
| Input voltage                              | 230 Volt AC                                                                               |
| Output voltage                             | 12 Volt DC                                                                                |
| Wattage                                    | 50 Watt                                                                                   |
| Туре                                       | 2000 mm lead with CEE plug<br>200 mm lead LED distributor 6 - fold                        |
| Dimensions                                 | 160 x 58 x 18 mm                                                                          |
| Installation                               | with screws                                                                               |
| Remarks                                    | fuse with overload, excess temperature and short-circuit protection, for use in furnitute |
| Intended for the following light source(s) | LED                                                                                       |
| Efficiency in full-load                    | 88 %                                                                                      |
| No-load power                              | < 0,5 Watt                                                                                |
| Dimmable                                   | no                                                                                        |
| Weight                                     | 350 gram                                                                                  |
| Replaceability                             | by qualified persons                                                                      |
| Waste disposal                             | through suitable disposal site                                                            |