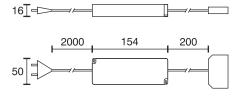

## **Transformer 30 W**

| Technical specifications                   |                                                                                           |
|--------------------------------------------|-------------------------------------------------------------------------------------------|
| Input voltage                              | 230 Volt AC                                                                               |
| Output voltage                             | 12 Volt DC                                                                                |
| Wattage                                    | 30 Watt                                                                                   |
| Туре                                       | 2000 mm lead with CEE plug<br>200 mm lead LED distributor 6 - fold                        |
| Dimensions                                 | 154 x 50 x 14 mm                                                                          |
| Installation                               | with screws                                                                               |
| Remarks                                    | fuse with overload, excess temperature and short-circuit protection, for use in furnitute |
| Intended for the following light source(s) | LED                                                                                       |
| Efficiency in full-load                    | 86 %                                                                                      |
| No-load power                              | < 0.5 Watt                                                                                |
| Dimmable                                   | no                                                                                        |
| Weight                                     | 190 gram                                                                                  |
| Replaceability                             | by qualified persons                                                                      |
| Waste disposal                             | through suitable disposal site                                                            |