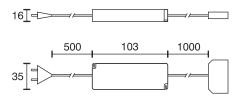

## **Transformer 15 W**

| Technical specifications                   |                                                                                           |
|--------------------------------------------|-------------------------------------------------------------------------------------------|
| Input Voltage                              | 230 Volt AC                                                                               |
| Output voltage                             | 12 Volt DC                                                                                |
| Wattage                                    | 15 Watt                                                                                   |
| Туре                                       | 500 mm lead with CEE plug<br>1000 mm lead LED distributor 6 - fold                        |
| Dimensions                                 | 102 x 35 x 16 mm                                                                          |
| Installation                               | with screws                                                                               |
| Remarks                                    | fuse with overload, excess temperature and short-circuit protection, for use in furniture |
| Intended for the following light source(s) | LED                                                                                       |
| Efficiency in full-load                    | ~ 83 %                                                                                    |
| No-load power                              | < 0.5 Watt                                                                                |
| Dimmable                                   | no                                                                                        |
| Weight                                     | 131 gram                                                                                  |
| Replaceability                             | by qualified persons                                                                      |
| Waste disposal                             | through suitable disposal site                                                            |