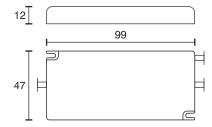

## **RF Touch Dimmer**

| Technische Daten |                                                                                                                                                                                                                                  |
|------------------|----------------------------------------------------------------------------------------------------------------------------------------------------------------------------------------------------------------------------------|
| Input Voltage    | 5 - 24 Volt DC                                                                                                                                                                                                                   |
| Wattage          | max. 36 Watt at 12 Volt DC input<br>max. 72 Watt at 24 Volt DC input                                                                                                                                                             |
| Туре             | 500 mm mains lead with LED plug-in connection<br>500 mm lead with LED socket<br>2000 mm sensor lead with Ringterminal M4                                                                                                         |
| Dimensions       | 99 x 47 x 12 mm                                                                                                                                                                                                                  |
| Housing colour   | white                                                                                                                                                                                                                            |
| Installation     | with screws                                                                                                                                                                                                                      |
| Radio range      | $\max.~15~m$ in open area, might be reduced greatly by metal or walls                                                                                                                                                            |
| Remarks          | installation on secondary side between transformer and light, wireless connection between two or more touch controllers, synchronous switching and dimming of the attached lights, setup of 4 separate control channels possible |