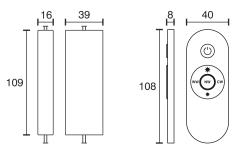

## **Remote control dimmer**

| Technical specifications |                                                                                                |
|--------------------------|------------------------------------------------------------------------------------------------|
| Input Voltage            | 12 Volt DC                                                                                     |
| Wattage                  | max. 36 Watt                                                                                   |
| Frequency                | 2.4 GHz                                                                                        |
| Battery                  | CR 2032                                                                                        |
| Radio range              | max. 30 m in open area, reduced by obstructions e.g. metal or walls                            |
| Туре                     | 4000 mm mains lead with LED plug-in connection 1000 mm lead with LED plug-in connection 3-fold |
| Dimensions               | Controller 108 x 40 x 8 mm<br>Receiver 109 x 39 x 16 mm                                        |
| Housing colour           | black                                                                                          |
| Remarks                  | function ON/OFF and dimming                                                                    |