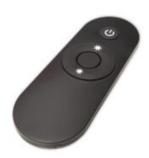

## **Remote control dimmer**

| Technical specifications |                                                                                                |
|--------------------------|------------------------------------------------------------------------------------------------|
| Input Voltage            | 12 Volt DC                                                                                     |
| Wattage                  | max. 36 Watt                                                                                   |
| Frequency                | 2.4 GHz                                                                                        |
| Battery                  | CR 2032                                                                                        |
| Radio range              | max. 30 m in open area, reduced by obstructions e.g. metal or walls                            |
| Туре                     | 4000 mm mains lead with LED plug-in connection 1000 mm lead with LED plug-in connection 3-fold |
| Dimensions               | Controller 108 x 40 x 8 mm<br>Receiver 109 x 39 x 16 mm                                        |
| Housing colour           | black                                                                                          |
| Remarks                  | function ON/OFF and dimming                                                                    |