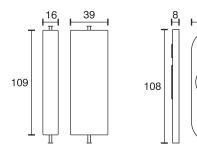

## **Remote control CCT**

| Technical specifications |                                                                                                      |
|--------------------------|------------------------------------------------------------------------------------------------------|
| Input Voltage            | 12 Volt DC                                                                                           |
| Wattage                  | max. 36 Watt                                                                                         |
| Frequency                | 2.4 GHz                                                                                              |
| Battery                  | CR 2032                                                                                              |
| Radio range              | $\max.~30~m$ in open area, reduced by obstructions e.g. metal or walls                               |
| Туре                     | $4000\ mm$ mains lead with LED plug-in connection $1000\ mm$ lead with LED plug-in connection 3-fold |
| Dimensions               | Controller 108 x 40 x 8 mm<br>Receiver 109 x 39 x 16 mm                                              |
| Housing colour           | black                                                                                                |
| Remarks                  | function ON/OFF, dimming, 2-pole colour control of the connected LED lights                          |