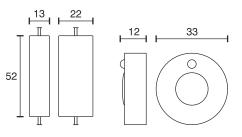

## **Remote control 1-channel**

| Technical specifications |                                                                                         |
|--------------------------|-----------------------------------------------------------------------------------------|
| Input Voltage            | 12 Volt DC                                                                              |
| Wattage                  | max. 36 Watt                                                                            |
| Frequency                | 433 MHz                                                                                 |
| Battery                  | CR 2025                                                                                 |
| Radio range              | max. 15 m in open area, reduced by obstructions e.g. metal or walls                     |
| Туре                     | 2000 mm mains lead with LED plug-in connection 2000 mm lead with LED plug-in connection |
| Dimensions               | Controller Ø 33 x 12 mm<br>Receiver 52 x 22 x 13 mm                                     |
| Housing colour           | silver                                                                                  |
| Remarks                  | function ON/OFF and dimming of connected LED lights                                     |