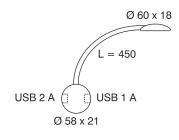

## Reading Light Swan - USB

| Technical specifications                                                  |                                                                                                                                                                                      |
|---------------------------------------------------------------------------|--------------------------------------------------------------------------------------------------------------------------------------------------------------------------------------|
| Input Voltage                                                             | 12 Volt DC                                                                                                                                                                           |
| Wattage                                                                   | 2.1 Watt                                                                                                                                                                             |
| Туре                                                                      | 1500 mm mains lead with LED plug-in connection                                                                                                                                       |
| Dimensions                                                                | Light head Ø 60 x 18 mm<br>Flexible arm 450 mm long                                                                                                                                  |
| Housing colour                                                            | white                                                                                                                                                                                |
| Installation                                                              | hidden screw fixing from front                                                                                                                                                       |
| Remarks                                                                   | touch dimmer in the light head,<br>1 x USB-A 5 V/1 A and 1 x USB-C 5 V/2 A charging<br>socket in the light base,<br>a transformer with at least 18 Watt is required for<br>operating |
| Correlated colour<br>temperature and luminous<br>flux of the light source | 3000K   120 Lumen                                                                                                                                                                    |
| Lumen maintenance factor                                                  | L70B50 >36000 h                                                                                                                                                                      |
| CRI                                                                       | 80                                                                                                                                                                                   |
| EEC                                                                       | G                                                                                                                                                                                    |
| Waste disposal                                                            | through suitable disposal site                                                                                                                                                       |
| Replaceability                                                            | the light source is not replaceable                                                                                                                                                  |