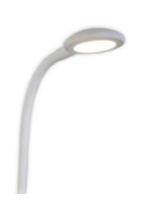

## Reading Light Swan - USB

| Technical specifications                                                  |                                                                                                                                                                                      |
|---------------------------------------------------------------------------|--------------------------------------------------------------------------------------------------------------------------------------------------------------------------------------|
| Input Voltage                                                             | 12 Volt DC                                                                                                                                                                           |
| Wattage                                                                   | 2.1 Watt                                                                                                                                                                             |
| Туре                                                                      | 1500 mm mains lead with LED plug-in connection                                                                                                                                       |
| Dimensions                                                                | Light head Ø 60 x 18 mm<br>Flexible arm 450 mm long                                                                                                                                  |
| Housing colour                                                            | white                                                                                                                                                                                |
| Installation                                                              | hidden screw fixing from front                                                                                                                                                       |
| Remarks                                                                   | touch dimmer in the light head,<br>1 x USB-A 5 V/1 A and 1 x USB-C 5 V/2 A charging<br>socket in the light base,<br>a transformer with at least 18 Watt is required for<br>operating |
| Correlated colour<br>temperature and luminous<br>flux of the light source | 3000K   120 Lumen                                                                                                                                                                    |
| Lumen maintenance factor                                                  | L70B50 >36000 h                                                                                                                                                                      |
| CRI                                                                       | 80                                                                                                                                                                                   |
| EEC                                                                       | G                                                                                                                                                                                    |
| Waste disposal                                                            | through suitable disposal site                                                                                                                                                       |
| Replaceability                                                            | the light source is not replaceable                                                                                                                                                  |