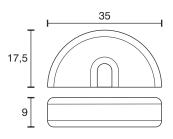

## Paneel light V2F

| Technical specifications                                                  |                                                |
|---------------------------------------------------------------------------|------------------------------------------------|
| Input voltage                                                             | 12 Volt DC                                     |
| Wattage                                                                   | 0.6 Watt                                       |
| Туре                                                                      | 2000 mm mains lead with LED plug-in connection |
| Dimensions                                                                | 35 x 17.5 x 9 mm                               |
| Housing colour                                                            | stainless steel                                |
| Installation                                                              | hidden screw fixing from behind                |
| Remarks                                                                   | light exit upwards and downwards               |
| Correlated colour<br>temperature and luminous<br>flux of the light source | 3100K   40 Lumen                               |
| Lumen maintenance factor                                                  | L70B50 >36000 h                                |
| CRI                                                                       | 80                                             |
| Waste disposal                                                            | through suitable disposal site                 |