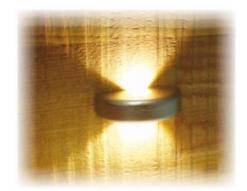

## Paneel light V2F

| Technical specifications                                                  |                                                |
|---------------------------------------------------------------------------|------------------------------------------------|
| Input voltage                                                             | 12 Volt DC                                     |
| Wattage                                                                   | 0.6 Watt                                       |
| Туре                                                                      | 2000 mm mains lead with LED plug-in connection |
| Dimensions                                                                | 35 x 17.5 x 9 mm                               |
| Housing colour                                                            | stainless steel                                |
| Installation                                                              | hidden screw fixing from behind                |
| Remarks                                                                   | light exit upwards and downwards               |
| Correlated colour<br>temperature and luminous<br>flux of the light source | 3100K   40 Lumen                               |
| Lumen maintenance factor                                                  | L70B50 >36000 h                                |
| CRI                                                                       | 80                                             |
| Waste disposal                                                            | through suitable disposal site                 |