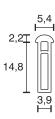

## **Ornament profile**

| Technical specifications                                                  |                                                                                   |
|---------------------------------------------------------------------------|-----------------------------------------------------------------------------------|
| Input Voltage                                                             | 12 Volt DC                                                                        |
| Wattage                                                                   | 5.52 Watt                                                                         |
| Туре                                                                      | 2000 mm mains lead with LED plug-in connection                                    |
| Dimensions                                                                | 600 x 17 x 5.4 mm                                                                 |
| Built-in Dimensions                                                       | 600 x 15 x 4.0 mm                                                                 |
| Housing colour                                                            | chrome                                                                            |
| Installation                                                              | clamped in the notch                                                              |
| Remarks                                                                   | built-in as ornament profile, if turned ON, the chrome covered side will light up |
| Correlated colour<br>temperature and luminous<br>flux of the light source | 3000K   437 Lumen                                                                 |
| Lumen maintenance factor                                                  | L70B50 >36000 h                                                                   |
| CRI                                                                       | 90                                                                                |
| EEC                                                                       | G                                                                                 |
| Waste disposal                                                            | through suitable disposal site                                                    |
| Replaceability                                                            | the light source is not replaceable                                               |