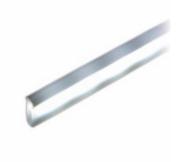

## **Ornament profile**

| Technical specifications                                                  |                                                                                   |
|---------------------------------------------------------------------------|-----------------------------------------------------------------------------------|
| Input Voltage                                                             | 12 Volt DC                                                                        |
| Wattage                                                                   | 5.52 Watt                                                                         |
| Туре                                                                      | 2000 mm mains lead with LED plug-in connection                                    |
| Dimensions                                                                | 600 x 17 x 5.4 mm                                                                 |
| Built-in Dimensions                                                       | 600 x 15 x 4.0 mm                                                                 |
| Housing colour                                                            | chrome                                                                            |
| Installation                                                              | clamped in the notch                                                              |
| Remarks                                                                   | built-in as ornament profile, if turned ON, the chrome covered side will light up |
| Correlated colour<br>temperature and luminous<br>flux of the light source | 3000K   437 Lumen                                                                 |
| Lumen maintenance factor                                                  | L70B50 >36000 h                                                                   |
| CRI                                                                       | 90                                                                                |
| EEC                                                                       | G                                                                                 |
| Waste disposal                                                            | through suitable disposal site                                                    |
| Replaceability                                                            | the light source is not replaceable                                               |