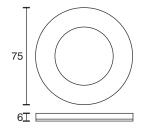

## Mounted light with magnetic clip

| Technical specifications                                                  |                                                |
|---------------------------------------------------------------------------|------------------------------------------------|
| Input voltage                                                             | 12 Volt DC                                     |
| Wattage                                                                   | 2.8 Watt                                       |
| Туре                                                                      | 2000 mm mains lead with LED plug-in connection |
| Dimensions                                                                | Ø 75 x 6 mm                                    |
| Housing colour                                                            | white, stainless steel                         |
| Installation                                                              | screw-on mounting bracket with magnetic clip   |
| Remarks                                                                   | colour change with polarity turner             |
| Correlated colour<br>temperature and luminous<br>flux of the light source | 3000K - 6000K   119 Lumen                      |
| Lumen maintenance factor                                                  | L70B50 >36000 h                                |
| CRI                                                                       | 83                                             |
| EEC                                                                       | G                                              |
| Waste disposal                                                            | through suitable disposal site                 |