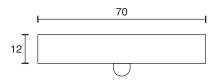

## **Mounted light - rechargeable**

| Technical specifications                                                  |                                           |
|---------------------------------------------------------------------------|-------------------------------------------|
| Input voltage                                                             | 4.2 Volt DC                               |
| Wattage                                                                   | 0.9 Watt                                  |
| Туре                                                                      | Micro USB socket, charging cable included |
| Dimensions                                                                | Ø 77 x 12 mm                              |
| Housing colour                                                            | silver                                    |
| Installation                                                              | double adhesive tape, magnetic fixing     |
| Remarks                                                                   | built-in PIR sensor                       |
| Correlated colour<br>temperature and luminous<br>flux of the light source | 6500K   60 Lumen                          |
| Lumen maintenance factor                                                  | L70B50 >36000 h                           |
| CRI                                                                       | 80                                        |
| Waste disposal                                                            | through suitable disposal site            |
| Replaceability                                                            | the light source is not replaceable       |