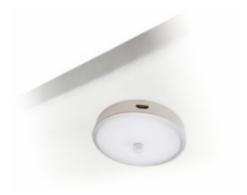

## **Mounted light - rechargeable**

| Technical specifications                                                  |                                           |
|---------------------------------------------------------------------------|-------------------------------------------|
| Input voltage                                                             | 4.2 Volt DC                               |
| Wattage                                                                   | 0.9 Watt                                  |
| Туре                                                                      | Micro USB socket, charging cable included |
| Dimensions                                                                | Ø 77 x 12 mm                              |
| Housing colour                                                            | silver                                    |
| Installation                                                              | double adhesive tape, magnetic fixing     |
| Remarks                                                                   | built-in PIR sensor                       |
| Correlated colour<br>temperature and luminous<br>flux of the light source | 6500K   60 Lumen                          |
| Lumen maintenance factor                                                  | L70B50 >36000 h                           |
| CRI                                                                       | 80                                        |
| Waste disposal                                                            | through suitable disposal site            |
| Replaceability                                                            | the light source is not replaceable       |