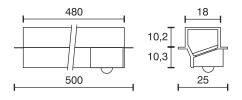

## Wardrobe light with PIR sensor

| Technical specifications                                                  |                                                                           |
|---------------------------------------------------------------------------|---------------------------------------------------------------------------|
| Input voltage                                                             | 12 Volt DC                                                                |
| Wattage                                                                   | 5 Watt                                                                    |
| Туре                                                                      | 2000 mm mains lead with LED plug-in connection                            |
| Dimensions                                                                | 500 x 25 x 26,5 mm                                                        |
| Built-in dimensions                                                       | 480 x 19 x 12 mm                                                          |
| Housing colour                                                            | silver                                                                    |
| Installation                                                              | clamped in the notch                                                      |
| Remarks                                                                   | built-in PIR sensor,<br>automatic shut off after 30 seconds of inactivity |
| Correlated colour<br>temperature and luminous<br>flux of the light source | 4000K   300 Lumen                                                         |
| Lumen maintenance factor                                                  | L70B50 >36000 h                                                           |
| CRI                                                                       | 80                                                                        |
| EEC                                                                       | G                                                                         |
| Waste disposal                                                            | through suitable disposal site                                            |
| Replaceability                                                            | the light source is not replaceable                                       |