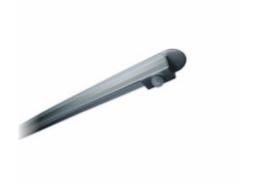

## Wardrobe light with PIR sensor

| Technical specifications                                                  |                                                                           |
|---------------------------------------------------------------------------|---------------------------------------------------------------------------|
| Input voltage                                                             | 12 Volt DC                                                                |
| Wattage                                                                   | 5 Watt                                                                    |
| Туре                                                                      | 2000 mm mains lead with LED plug-in connection                            |
| Dimensions                                                                | 500 x 25 x 26,5 mm                                                        |
| Built-in dimensions                                                       | 480 x 19 x 12 mm                                                          |
| Housing colour                                                            | silver                                                                    |
| Installation                                                              | clamped in the notch                                                      |
| Remarks                                                                   | built-in PIR sensor,<br>automatic shut off after 30 seconds of inactivity |
| Correlated colour<br>temperature and luminous<br>flux of the light source | 4000K   300 Lumen                                                         |
| Lumen maintenance factor                                                  | L70B50 >36000 h                                                           |
| CRI                                                                       | 80                                                                        |
| EEC                                                                       | G                                                                         |
| Waste disposal                                                            | through suitable disposal site                                            |
| Replaceability                                                            | the light source is not replaceable                                       |