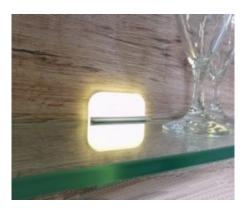

## **Glass Shelf Panel K4R**

| Technical specifications                                                  |                                                                                      |
|---------------------------------------------------------------------------|--------------------------------------------------------------------------------------|
| Input voltage                                                             | 12 Volt DC                                                                           |
| Wattage                                                                   | 0.48 Watt                                                                            |
| Туре                                                                      | 2000 mm mains lead with LED plug-in connection                                       |
| Dimensions                                                                | 70 x 70 x 6 mm<br>further sizes and types on request                                 |
| Housing colour                                                            | white / aluminium                                                                    |
| Installation                                                              | simple installation by plugging onto the glass shelf                                 |
| Remarks                                                                   | for glass thickness of 8 mm, supplied without the glass, cable exit at the back side |
| Correlated colour<br>temperature and luminous<br>flux of the light source | 3000K   38 Lumen<br>6000K   39 Lumen                                                 |
| Lumen maintenance factor                                                  | L70B50 >36000 h                                                                      |
| CRI                                                                       | 90                                                                                   |
| EEC                                                                       | G                                                                                    |
| Waste disposal                                                            | through suitable disposal site                                                       |
| Replaceability                                                            | the light source is not replaceable                                                  |