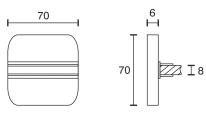

## **Glass Shelf Panel K4R**

| Technical specifications                                                  |                                                                                      |
|---------------------------------------------------------------------------|--------------------------------------------------------------------------------------|
| Input voltage                                                             | 12 Volt DC                                                                           |
| Wattage                                                                   | 0.48 Watt                                                                            |
| Туре                                                                      | 2000 mm mains lead with LED plug-in connection                                       |
| Dimensions                                                                | 70 x 70 x 6 mm<br>further sizes and types on request                                 |
| Housing colour                                                            | white / aluminium                                                                    |
| Installation                                                              | simple installation by plugging onto the glass shelf                                 |
| Remarks                                                                   | for glass thickness of 8 mm, supplied without the glass, cable exit at the back side |
| Correlated colour<br>temperature and luminous<br>flux of the light source | 3000K   38 Lumen<br>6000K   39 Lumen                                                 |
| Lumen maintenance factor                                                  | L70B50 >36000 h                                                                      |
| CRI                                                                       | 90                                                                                   |
| EEC                                                                       | G                                                                                    |
| Waste disposal                                                            | through suitable disposal site                                                       |
| Replaceability                                                            | the light source is not replaceable                                                  |