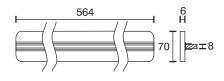

## **Glass Shelf Panel G4R**

| Technical specifications                                                  |                                                                                    |
|---------------------------------------------------------------------------|------------------------------------------------------------------------------------|
| Input voltage                                                             | 12 Volt DC                                                                         |
| Wattage                                                                   | 5.28 Watt                                                                          |
| Туре                                                                      | $2000\ mm$ mains lead with LED plug-in connection                                  |
| Dimensions                                                                | $564 \times 70 \times 6 \text{ mm}$ further sizes and types on request             |
| Housing colour                                                            | white / aluminium                                                                  |
| Installation                                                              | simple installation by plugging onto the glass shelf                               |
| Remarks                                                                   | for glass thickness of 8 mm, supplied without the glass, cable exit at the side $$ |
| Correlated colour<br>temperature and luminous<br>flux of the light source | 3000K   418 Lumen<br>6000K   429 Lumen                                             |
| Lumen maintenance factor                                                  | L70B50 >36000 h                                                                    |
| CRI                                                                       | 90                                                                                 |
| EEC                                                                       | G                                                                                  |
| Waste disposal                                                            | through suitable disposal site                                                     |
| Replaceability                                                            | the light source is not replaceable                                                |