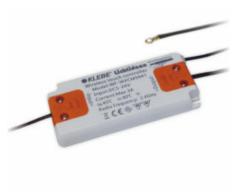

## **RF Touch Dimmer**

| Technische Daten |                                                                                                                                                                                                                                                    |
|------------------|----------------------------------------------------------------------------------------------------------------------------------------------------------------------------------------------------------------------------------------------------|
| Input Voltage    | 5 - 24 Volt DC                                                                                                                                                                                                                                     |
| Wattage          | max. 36 Watt at 12 Volt DC input<br>max. 72 Watt at 24 Volt DC input                                                                                                                                                                               |
| Туре             | 500 mm mains lead with LED plug-in connection<br>500 mm lead with LED socket<br>2000 mm sensor lead with Ringterminal M4                                                                                                                           |
| Dimensions       | 99 x 47 x 12 mm                                                                                                                                                                                                                                    |
| Housing colour   | white                                                                                                                                                                                                                                              |
| Installation     | with screws                                                                                                                                                                                                                                        |
| Radio range      | max. 15 m in open area, might be reduced greatly by metal or walls                                                                                                                                                                                 |
| Remarks          | installation on secondary side between<br>transformer and light,<br>wireless connection between two or more touch<br>controllers,<br>synchronous switching and dimming of the<br>attached lights,<br>setup of 4 separate control channels possible |

## Article cod

39.418.000