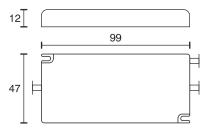

## **RF Touch Dimmer**

| Technische Daten |                                                                                                                                                                                                                                                    |
|------------------|----------------------------------------------------------------------------------------------------------------------------------------------------------------------------------------------------------------------------------------------------|
| Input Voltage    | 5 - 24 Volt DC                                                                                                                                                                                                                                     |
| Wattage          | max. 36 Watt at 12 Volt DC input<br>max. 72 Watt at 24 Volt DC input                                                                                                                                                                               |
| Туре             | 500 mm mains lead with LED plug-in connection<br>500 mm lead with LED socket<br>2000 mm sensor lead with Ringterminal M4                                                                                                                           |
| Dimensions       | 99 x 47 x 12 mm                                                                                                                                                                                                                                    |
| Housing colour   | white                                                                                                                                                                                                                                              |
| Installation     | with screws                                                                                                                                                                                                                                        |
| Radio range      | max. 15 m in open area, might be reduced greatly by metal or walls                                                                                                                                                                                 |
| Remarks          | installation on secondary side between<br>transformer and light,<br>wireless connection between two or more touch<br>controllers,<br>synchronous switching and dimming of the<br>attached lights,<br>setup of 4 separate control channels possible |