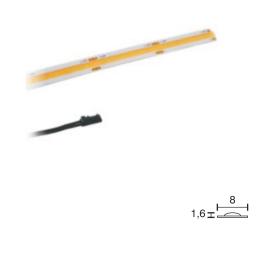

## Flexible LED strip COB 8 W

| Technical specifications                                                  |                                                                                                         |
|---------------------------------------------------------------------------|---------------------------------------------------------------------------------------------------------|
| Input voltage                                                             | 12 Volt DC                                                                                              |
| Wattage                                                                   | 32 Watt (8 Watt/m)                                                                                      |
| Туре                                                                      | 2000 mm mains lead with LED plug-in connection                                                          |
| Dimensions                                                                | 4000 x 8 x 1.6 mm                                                                                       |
| Remarks                                                                   | flexible PCB without visible LED dots,<br>can be cut every 25 mm,<br>backside with double adhesive tape |
| Correlated colour<br>temperature and luminous<br>flux of the light source | 3000K   3040 Lumen                                                                                      |
| Lumen maintenance factor                                                  | L80B10 >36000 h                                                                                         |
| CRI                                                                       | 90                                                                                                      |
| EEC                                                                       | F                                                                                                       |
| Waste disposal                                                            | through suitable disposal site                                                                          |