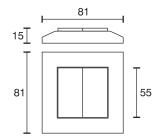

## **EnOcean wall switch**

| Technical specifications |                                                                                                                                                                                                                                                                                   |
|--------------------------|-----------------------------------------------------------------------------------------------------------------------------------------------------------------------------------------------------------------------------------------------------------------------------------|
| Input voltage            | without external power supply or battery (wireless)                                                                                                                                                                                                                               |
| Radio frequency          | 2.402 to 2.48 GHz, Bluetooth Low Energy (BLE)                                                                                                                                                                                                                                     |
| Radio range              | approx. 10 m                                                                                                                                                                                                                                                                      |
| Dimensions               | 81 x 81 x 15 mm                                                                                                                                                                                                                                                                   |
| Housing colour           | white                                                                                                                                                                                                                                                                             |
| Installation             | hidden screw fixing from the front or with double adhesive tape                                                                                                                                                                                                                   |
| Remarks                  | remote wall switch for control of Casambi and other similar BLE devices, up to 4 freely programmable buttons (scenes, colour,), maintenance free without battery, the middle part can be fitted into frames of other switch ranges with an internal dimension of $55\ x$ $55\ mm$ |