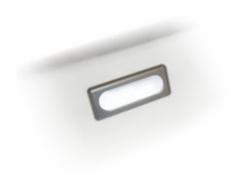

## **Light Fixture Step**

| Technical specifications                                                  |                                                                                                   |
|---------------------------------------------------------------------------|---------------------------------------------------------------------------------------------------|
| Input voltage                                                             | 12 Volt DC                                                                                        |
| Wattage                                                                   | 0.3 Watt                                                                                          |
| Туре                                                                      | 2000 mm mains lead with LED plug-in connection                                                    |
| Dimensions                                                                | 73 x 29 x 5 mm                                                                                    |
| Built-in dimensions                                                       | 65 x 20 x 13 mm                                                                                   |
| Housing colour                                                            | silver                                                                                            |
| Installation                                                              | fastens with detent mechanism or with screws from the back                                        |
| Remarks                                                                   | lens can be printed to specification, with text or logo, application e.g. as an orientation light |
| Correlated colour<br>temperature and luminous<br>flux of the light source | 6000K   39 Lumen                                                                                  |
| Lumen maintenance factor                                                  | L70B50 >36000 h                                                                                   |
| CRI                                                                       | 90                                                                                                |
| EEC                                                                       | G                                                                                                 |
| Waste disposal                                                            | through suitable disposal site                                                                    |
| Replaceability                                                            | the light source is not replaceable                                                               |