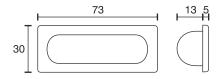

## **Light Fixture Step**

| Technical specifications                                                  |                                                                                                   |
|---------------------------------------------------------------------------|---------------------------------------------------------------------------------------------------|
| Input voltage                                                             | 12 Volt DC                                                                                        |
| Wattage                                                                   | 0.3 Watt                                                                                          |
| Туре                                                                      | 2000 mm mains lead with LED plug-in connection                                                    |
| Dimensions                                                                | 73 x 29 x 5 mm                                                                                    |
| Built-in dimensions                                                       | 65 x 20 x 13 mm                                                                                   |
| Housing colour                                                            | silver                                                                                            |
| Installation                                                              | fastens with detent mechanism or with screws from the back                                        |
| Remarks                                                                   | lens can be printed to specification, with text or logo, application e.g. as an orientation light |
| Correlated colour<br>temperature and luminous<br>flux of the light source | 6000K   39 Lumen                                                                                  |
| Lumen maintenance factor                                                  | L70B50 >36000 h                                                                                   |
| CRI                                                                       | 90                                                                                                |
| EEC                                                                       | G                                                                                                 |
| Waste disposal                                                            | through suitable disposal site                                                                    |
| Replaceability                                                            | the light source is not replaceable                                                               |