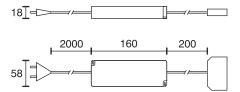

## **Transformer 50 W**

| Technical specifications                   |                                                                                               |
|--------------------------------------------|-----------------------------------------------------------------------------------------------|
| Input voltage                              | 230 Volt AC                                                                                   |
| Output voltage                             | 12 Volt DC                                                                                    |
| Wattage                                    | 50 Watt                                                                                       |
| Туре                                       | 2000 mm lead with CEE plug<br>200 mm lead LED distributor 6 – fold                            |
| Dimensions                                 | 160 x 58 x 18 mm                                                                              |
| Installation                               | with screws                                                                                   |
| Remarks                                    | fuse with overload, excess temperature and short-<br>circuit protection, for use in furnitute |
| Intended for the following light source(s) | LED                                                                                           |
| Efficiency in full-load                    | 88 %                                                                                          |
| No-load power                              | < 0,5 Watt                                                                                    |
| Dimmable                                   | no                                                                                            |
| Weight                                     | 350 gram                                                                                      |
| Replaceability                             | by qualified persons                                                                          |
| Waste disposal                             | through suitable disposal site                                                                |