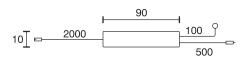

## **Touch Dimmer**

| Technical specifications |                                                                                                                                                                                                    |
|--------------------------|----------------------------------------------------------------------------------------------------------------------------------------------------------------------------------------------------|
| Input voltage            | 12 - 24 Volt DC                                                                                                                                                                                    |
| Wattage                  | max. 36 Watt at 12 Volt DC input<br>max. 72 Watt at 24 Volt DC input                                                                                                                               |
| Туре                     | 2000 mm mains lead with LED plug-in connection<br>500 mm lead with LED socket<br>300 mm sensor lead with ring terminal M4                                                                          |
| Dimensions               | 90 x Ø 10 mm                                                                                                                                                                                       |
| Remarks                  | installation on secondary side between<br>transformer and light,<br>for touch sensetive switching and dimming of LED<br>lights,<br>can be build into lights because of the compact<br>construction |