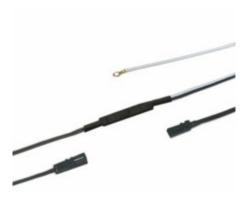

## **Touch Dimmer**

| Technical specifications |                                                                                                                                                                                                    |
|--------------------------|----------------------------------------------------------------------------------------------------------------------------------------------------------------------------------------------------|
| Input voltage            | 12 - 24 Volt DC                                                                                                                                                                                    |
| Wattage                  | max. 36 Watt at 12 Volt DC input<br>max. 72 Watt at 24 Volt DC input                                                                                                                               |
| Туре                     | 2000 mm mains lead with LED plug-in connection<br>500 mm lead with LED socket<br>300 mm sensor lead with ring terminal M4                                                                          |
| Dimensions               | 90 x Ø 10 mm                                                                                                                                                                                       |
| Remarks                  | installation on secondary side between<br>transformer and light,<br>for touch sensetive switching and dimming of LED<br>lights,<br>can be build into lights because of the compact<br>construction |