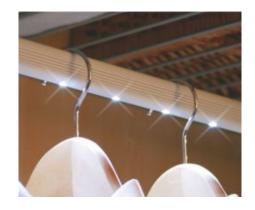

## **Clothes Rail LED**

| Technical specifications                                                  |                                                                                                            |
|---------------------------------------------------------------------------|------------------------------------------------------------------------------------------------------------|
| Input voltage                                                             | 12 Volt DC                                                                                                 |
| Wattage                                                                   | 1.44 Watt                                                                                                  |
| Type                                                                      | 2000 mm mains lead with LED plug-in connection                                                             |
| Dimensions                                                                | $1000 \times 15 \times 30 \text{ mm}$ further lengths and types on request                                 |
| Housing colour                                                            | silver                                                                                                     |
| Remarks                                                                   | cable outlet at the side, can be shortened on one side, includes tube holder, order transformer separately |
| Correlated colour<br>temperature and luminous<br>flux of the light source | 6000K   102 Lumen                                                                                          |
| Lumen maintenance factor                                                  | L70B50 >36000 h                                                                                            |
| CRI                                                                       | 90                                                                                                         |
| EEC                                                                       | G                                                                                                          |
| Waste disposal                                                            | through suitable disposal site                                                                             |
| Replaceability                                                            | the light source is not replaceable                                                                        |