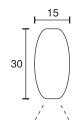

## **Clothes Rail LED**

| Technical specifications                                                  |                                                                                                            |
|---------------------------------------------------------------------------|------------------------------------------------------------------------------------------------------------|
| Input voltage                                                             | 12 Volt DC                                                                                                 |
| Wattage                                                                   | 1.44 Watt                                                                                                  |
| Type                                                                      | 2000 mm mains lead with LED plug-in connection                                                             |
| Dimensions                                                                | $1000 \times 15 \times 30 \text{ mm}$ further lengths and types on request                                 |
| Housing colour                                                            | silver                                                                                                     |
| Remarks                                                                   | cable outlet at the side, can be shortened on one side, includes tube holder, order transformer separately |
| Correlated colour<br>temperature and luminous<br>flux of the light source | 6000K   102 Lumen                                                                                          |
| Lumen maintenance factor                                                  | L70B50 >36000 h                                                                                            |
| CRI                                                                       | 90                                                                                                         |
| EEC                                                                       | G                                                                                                          |
| Waste disposal                                                            | through suitable disposal site                                                                             |
| Replaceability                                                            | the light source is not replaceable                                                                        |