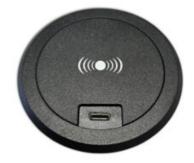

## Wireless charger with USB A + C socket

| Technical specifications |                                                                                                                                                             |
|--------------------------|-------------------------------------------------------------------------------------------------------------------------------------------------------------|
| Input voltage            | 5 - 12 Volt DC                                                                                                                                              |
| Output voltage           | 5 - 12 Volt DC                                                                                                                                              |
| Charging voltage         | USB-A socket 5 V / 2 A, 9 V / 2 A, 12 V / 1,5 A<br>USB-C socket 5 V / 2 A, 9 V / 2 A, 12 V / 1,5 A<br>wireless max. 15 Watt                                 |
| Efficiency               | > 70 %                                                                                                                                                      |
| Charging distance        | max. 5 mm                                                                                                                                                   |
| Туре                     | 1200 mm cable with USB-A plug                                                                                                                               |
| Dimensions               | Ø 60 x 24 mm                                                                                                                                                |
| Built-in dimensions      | Ø 55 x 20 mm                                                                                                                                                |
| Housing colour           | black                                                                                                                                                       |
| Installation             | snap-in                                                                                                                                                     |
| Remarks                  | charging station with Qi standard, usable as<br>wireless charging station or with USB-A / USB-C<br>connection, turnable cover,<br>power supply not included |
| Waste disposal           | through suitable disposal site                                                                                                                              |