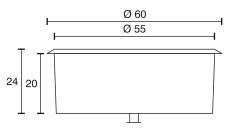

## Wireless charger with USB A + C socket

| Technical specifications |                                                                                                                                                             |
|--------------------------|-------------------------------------------------------------------------------------------------------------------------------------------------------------|
| Input voltage            | 5 - 12 Volt DC                                                                                                                                              |
| Output voltage           | 5 - 12 Volt DC                                                                                                                                              |
| Charging voltage         | USB-A socket 5 V / 2 A, 9 V / 2 A, 12 V / 1,5 A<br>USB-C socket 5 V / 2 A, 9 V / 2 A, 12 V / 1,5 A<br>wireless max. 15 Watt                                 |
| Efficiency               | > 70 %                                                                                                                                                      |
| Charging distance        | max. 5 mm                                                                                                                                                   |
| Туре                     | 1200 mm cable with USB-A plug                                                                                                                               |
| Dimensions               | Ø 60 x 24 mm                                                                                                                                                |
| Built-in dimensions      | Ø 55 x 20 mm                                                                                                                                                |
| Housing colour           | black                                                                                                                                                       |
| Installation             | snap-in                                                                                                                                                     |
| Remarks                  | charging station with Qi standard, usable as<br>wireless charging station or with USB-A / USB-C<br>connection, turnable cover,<br>power supply not included |
| Waste disposal           | through suitable disposal site                                                                                                                              |