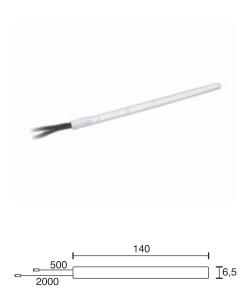

## Wood Switch, non - contact

| Technical specifications |                                                                                                                                                                                                                                                                                                                                                                                                |
|--------------------------|------------------------------------------------------------------------------------------------------------------------------------------------------------------------------------------------------------------------------------------------------------------------------------------------------------------------------------------------------------------------------------------------|
| Input voltage            | 12 Volt DC                                                                                                                                                                                                                                                                                                                                                                                     |
| Wattage                  | max. 36 Watt                                                                                                                                                                                                                                                                                                                                                                                   |
| Туре                     | 2000 mm mains lead with LED plug-in connection 500 mm lead with LED socket                                                                                                                                                                                                                                                                                                                     |
| Dimensions               | 140 x 6,5 x 5 mm                                                                                                                                                                                                                                                                                                                                                                               |
| Remarks                  | installation on secondary side between<br>transformer and ligtht,<br>to be build into wood shelves (hole Ø 7 mm) or<br>behind panels.<br>for ON / OFF switching of connected LED lights,<br>activation through wood or plastic, up to material<br>thickness of approx. 30 mm,<br>the electronic will adjust itself to the material<br>thickness,<br>not suitable for installation behind metal |