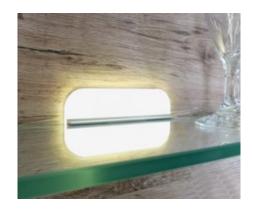

## **Glass Shelf Panel M4R**

| Technical specifications                                                  |                                                                                         |
|---------------------------------------------------------------------------|-----------------------------------------------------------------------------------------|
| Input voltage                                                             | 12 Volt DC                                                                              |
| Wattage                                                                   | 0.96 Watt                                                                               |
| Туре                                                                      | $2000\ mm$ mains lead with LED plug-in connection                                       |
| Dimensions                                                                | $125\ x\ 70\ x\ 6\ mm$ further sizes and types on request                               |
| Housing colour                                                            | white / aluminium                                                                       |
| Installation                                                              | simple installation by plugging onto the glass shelf                                    |
| Remarks                                                                   | for glass thickness of 8 mm, supplied without the glass, cable exit at the back side $$ |
| Correlated colour<br>temperature and luminous<br>flux of the light source | 3000K   76 Lumen<br>6000K   78 Lumen                                                    |
| Lumen maintenance factor                                                  | L70B50 >36000 h                                                                         |
| CRI                                                                       | 90                                                                                      |
| EEC                                                                       | G                                                                                       |
| Waste disposal                                                            | through suitable disposal site                                                          |
| Replaceability                                                            | the light source is not replaceable                                                     |