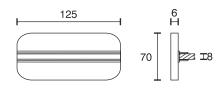

## **Glass Shelf Panel M4R**

| Technical specifications                                                  |                                                                                         |
|---------------------------------------------------------------------------|-----------------------------------------------------------------------------------------|
| Input voltage                                                             | 12 Volt DC                                                                              |
| Wattage                                                                   | 0.96 Watt                                                                               |
| Туре                                                                      | $2000\ mm$ mains lead with LED plug-in connection                                       |
| Dimensions                                                                | $125\ x\ 70\ x\ 6\ mm$ further sizes and types on request                               |
| Housing colour                                                            | white / aluminium                                                                       |
| Installation                                                              | simple installation by plugging onto the glass shelf                                    |
| Remarks                                                                   | for glass thickness of 8 mm, supplied without the glass, cable exit at the back side $$ |
| Correlated colour<br>temperature and luminous<br>flux of the light source | 3000K   76 Lumen<br>6000K   78 Lumen                                                    |
| Lumen maintenance factor                                                  | L70B50 >36000 h                                                                         |
| CRI                                                                       | 90                                                                                      |
| EEC                                                                       | G                                                                                       |
| Waste disposal                                                            | through suitable disposal site                                                          |
| Replaceability                                                            | the light source is not replaceable                                                     |