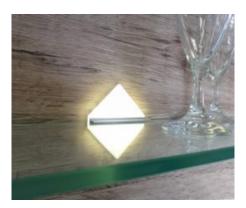

## **Glass Shelf Panel KS**

| Technical specifications                                                  |                                                                                      |
|---------------------------------------------------------------------------|--------------------------------------------------------------------------------------|
| Input voltage                                                             | 12 Volt DC                                                                           |
| Wattage                                                                   | 0.48 Watt                                                                            |
| Туре                                                                      | 2000 mm mains lead with LED plug-in connection                                       |
| Dimensions                                                                | 70 x 70 x 6 mm<br>further sizes and types on request                                 |
| Housing colour                                                            | white / aluminium                                                                    |
| Installation                                                              | simple installation by plugging onto the glass shelf                                 |
| Remarks                                                                   | for glass thickness of 8 mm, supplied without the glass, cable exit at the back side |
| Correlated colour<br>temperature and luminous<br>flux of the light source | 3000K   38 Lumen<br>6000K   39 Lumen                                                 |
| Lumen maintenance factor                                                  | L70B50 >36000 h                                                                      |
| CRI                                                                       | 90                                                                                   |
| EEC                                                                       | G                                                                                    |
| Waste disposal                                                            | through suitable disposal site                                                       |
| Replaceability                                                            | the light source is not replaceable                                                  |