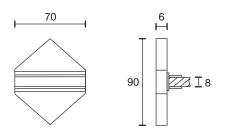

## **Glass Shelf Panel KS**

| Technical specifications                                                  |                                                                                      |
|---------------------------------------------------------------------------|--------------------------------------------------------------------------------------|
| Input voltage                                                             | 12 Volt DC                                                                           |
| Wattage                                                                   | 0.48 Watt                                                                            |
| Туре                                                                      | 2000 mm mains lead with LED plug-in connection                                       |
| Dimensions                                                                | 70 x 70 x 6 mm<br>further sizes and types on request                                 |
| Housing colour                                                            | white / aluminium                                                                    |
| Installation                                                              | simple installation by plugging onto the glass shelf                                 |
| Remarks                                                                   | for glass thickness of 8 mm, supplied without the glass, cable exit at the back side |
| Correlated colour<br>temperature and luminous<br>flux of the light source | 3000K   38 Lumen<br>6000K   39 Lumen                                                 |
| Lumen maintenance factor                                                  | L70B50 >36000 h                                                                      |
| CRI                                                                       | 90                                                                                   |
| EEC                                                                       | G                                                                                    |
| Waste disposal                                                            | through suitable disposal site                                                       |
| Replaceability                                                            | the light source is not replaceable                                                  |