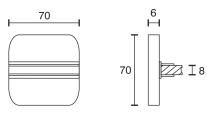

## **Glass Shelf Panel K4R**

| Technical specifications                                                  |                                                                                      |
|---------------------------------------------------------------------------|--------------------------------------------------------------------------------------|
| Input voltage                                                             | 12 Volt DC                                                                           |
| Wattage                                                                   | 0.48 Watt                                                                            |
| Туре                                                                      | 2000 mm mains lead with LED plug-in connection                                       |
| Dimensions                                                                | 70 x 70 x 6 mm<br>further sizes and types on request                                 |
| Housing colour                                                            | white / aluminium                                                                    |
| Installation                                                              | simple installation by plugging onto the glass shelf                                 |
| Remarks                                                                   | for glass thickness of 8 mm, supplied without the glass, cable exit at the back side |
| Correlated colour<br>temperature and luminous<br>flux of the light source | 3000K   38 Lumen<br>6000K   39 Lumen                                                 |
| Lumen maintenance factor                                                  | L70B50 >36000 h                                                                      |
| CRI                                                                       | 90                                                                                   |
| EEC                                                                       | G                                                                                    |
| Waste disposal                                                            | through suitable disposal site                                                       |
| Replaceability                                                            | the light source is not replaceable                                                  |