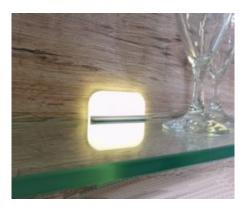

## **Glass Shelf Panel K4R**

| Technical specifications                                                  |                                                                                      |
|---------------------------------------------------------------------------|--------------------------------------------------------------------------------------|
| Input voltage                                                             | 12 Volt DC                                                                           |
| Wattage                                                                   | 0.48 Watt                                                                            |
| Туре                                                                      | 2000 mm mains lead with LED plug-in connection                                       |
| Dimensions                                                                | 70 x 70 x 6 mm<br>further sizes and types on request                                 |
| Housing colour                                                            | white / aluminium                                                                    |
| Installation                                                              | simple installation by plugging onto the glass shelf                                 |
| Remarks                                                                   | for glass thickness of 8 mm, supplied without the glass, cable exit at the back side |
| Correlated colour<br>temperature and luminous<br>flux of the light source | 3000K   38 Lumen<br>6000K   39 Lumen                                                 |
| Lumen maintenance factor                                                  | L70B50 >36000 h                                                                      |
| CRI                                                                       | 90                                                                                   |
| EEC                                                                       | G                                                                                    |
| Waste disposal                                                            | through suitable disposal site                                                       |
| Replaceability                                                            | the light source is not replaceable                                                  |