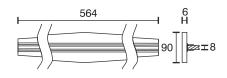

## **Glass Shelf Panel GS**

| Technical specifications                                                  |                                                                                    |
|---------------------------------------------------------------------------|------------------------------------------------------------------------------------|
| Input voltage                                                             | 12 Volt DC                                                                         |
| Wattage                                                                   | 5.28 Watt                                                                          |
| Туре                                                                      | 2000 mm mains lead with LED plug-in connection                                     |
| Dimensions                                                                | $564 \times 90 \times 6$ mm further sizes and types on request                     |
| Housing colour                                                            | white / aluminium                                                                  |
| Installation                                                              | simple installation by plugging onto the glass shelf                               |
| Remarks                                                                   | for glass thickness of 8 mm, supplied without the glass, cable exit at the side $$ |
| Correlated colour<br>temperature and luminous<br>flux of the light source | 3000K   418 Lumen<br>6000K   429 Lumen                                             |
| Lumen maintenance factor                                                  | L70B50 >36000 h                                                                    |
| CRI                                                                       | 90                                                                                 |
| EEC                                                                       | G                                                                                  |
| Waste disposal                                                            | through suitable disposal site                                                     |
| Replaceability                                                            | the light source is not replaceable                                                |