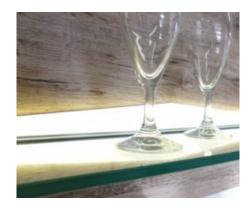

## **Glass Shelf Panel GS**

| Technical specifications                                                  |                                                                                    |
|---------------------------------------------------------------------------|------------------------------------------------------------------------------------|
| Input voltage                                                             | 12 Volt DC                                                                         |
| Wattage                                                                   | 5.28 Watt                                                                          |
| Туре                                                                      | 2000 mm mains lead with LED plug-in connection                                     |
| Dimensions                                                                | $564 \times 90 \times 6$ mm further sizes and types on request                     |
| Housing colour                                                            | white / aluminium                                                                  |
| Installation                                                              | simple installation by plugging onto the glass shelf                               |
| Remarks                                                                   | for glass thickness of 8 mm, supplied without the glass, cable exit at the side $$ |
| Correlated colour<br>temperature and luminous<br>flux of the light source | 3000K   418 Lumen<br>6000K   429 Lumen                                             |
| Lumen maintenance factor                                                  | L70B50 >36000 h                                                                    |
| CRI                                                                       | 90                                                                                 |
| EEC                                                                       | G                                                                                  |
| Waste disposal                                                            | through suitable disposal site                                                     |
| Replaceability                                                            | the light source is not replaceable                                                |