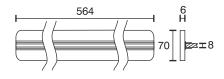

## **Glass Shelf Panel G4R**

| Technical specifications                                                  |                                                                                    |
|---------------------------------------------------------------------------|------------------------------------------------------------------------------------|
| Input voltage                                                             | 12 Volt DC                                                                         |
| Wattage                                                                   | 5.28 Watt                                                                          |
| Туре                                                                      | 2000 mm mains lead with LED plug-in connection                                     |
| Dimensions                                                                | $564 \times 70 \times 6$ mm further sizes and types on request                     |
| Housing colour                                                            | white / aluminium                                                                  |
| Installation                                                              | simple installation by plugging onto the glass shelf                               |
| Remarks                                                                   | for glass thickness of 8 mm, supplied without the glass, cable exit at the side $$ |
| Correlated colour<br>temperature and luminous<br>flux of the light source | 3000K   418 Lumen<br>6000K   429 Lumen                                             |
| Lumen maintenance factor                                                  | L70B50 >36000 h                                                                    |
| CRI                                                                       | 90                                                                                 |
| EEC                                                                       | G                                                                                  |
| Waste disposal                                                            | through suitable disposal site                                                     |
| Replaceability                                                            | the light source is not replaceable                                                |