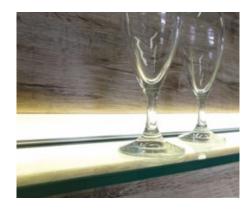

## **Glass Shelf Panel G4R**

| Technical specifications                                                  |                                                                                    |
|---------------------------------------------------------------------------|------------------------------------------------------------------------------------|
| Input voltage                                                             | 12 Volt DC                                                                         |
| Wattage                                                                   | 5.28 Watt                                                                          |
| Туре                                                                      | 2000 mm mains lead with LED plug-in connection                                     |
| Dimensions                                                                | $564 \times 70 \times 6$ mm further sizes and types on request                     |
| Housing colour                                                            | white / aluminium                                                                  |
| Installation                                                              | simple installation by plugging onto the glass shelf                               |
| Remarks                                                                   | for glass thickness of 8 mm, supplied without the glass, cable exit at the side $$ |
| Correlated colour<br>temperature and luminous<br>flux of the light source | 3000K   418 Lumen<br>6000K   429 Lumen                                             |
| Lumen maintenance factor                                                  | L70B50 >36000 h                                                                    |
| CRI                                                                       | 90                                                                                 |
| EEC                                                                       | G                                                                                  |
| Waste disposal                                                            | through suitable disposal site                                                     |
| Replaceability                                                            | the light source is not replaceable                                                |