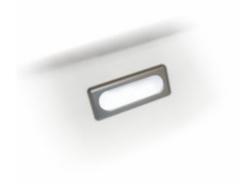

## **Light Fixture Step**

| Technical specifications                                                  |                                                                                                   |
|---------------------------------------------------------------------------|---------------------------------------------------------------------------------------------------|
| Input voltage                                                             | 12 Volt DC                                                                                        |
| Wattage                                                                   | 0.3 Watt                                                                                          |
| Type                                                                      | 2000 mm mains lead with LED plug-in connection                                                    |
| Dimensions                                                                | 73 x 29 x 5 mm                                                                                    |
| Built-in dimensions                                                       | 65 x 20 x 13 mm                                                                                   |
| Housing colour                                                            | silver                                                                                            |
| Installation                                                              | fastens with detent mechanism or with screws from the back                                        |
| Remarks                                                                   | lens can be printed to specification, with text or logo, application e.g. as an orientation light |
| Correlated colour<br>temperature and luminous<br>flux of the light source | 6000K   39 Lumen                                                                                  |
| Lumen maintenance factor                                                  | L70B50 >36000 h                                                                                   |
| CRI                                                                       | 90                                                                                                |
| EEC                                                                       | G                                                                                                 |
| Waste disposal                                                            | through suitable disposal site                                                                    |
| Replaceability                                                            | the light source is not replaceable                                                               |