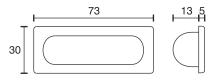

## **Light Fixture Step**

| Technical specifications                                                  |                                                                                                   |
|---------------------------------------------------------------------------|---------------------------------------------------------------------------------------------------|
| Input voltage                                                             | 12 Volt DC                                                                                        |
| Wattage                                                                   | 0.3 Watt                                                                                          |
| Type                                                                      | 2000 mm mains lead with LED plug-in connection                                                    |
| Dimensions                                                                | 73 x 29 x 5 mm                                                                                    |
| Built-in dimensions                                                       | 65 x 20 x 13 mm                                                                                   |
| Housing colour                                                            | silver                                                                                            |
| Installation                                                              | fastens with detent mechanism or with screws from the back                                        |
| Remarks                                                                   | lens can be printed to specification, with text or logo, application e.g. as an orientation light |
| Correlated colour<br>temperature and luminous<br>flux of the light source | 6000K   39 Lumen                                                                                  |
| Lumen maintenance factor                                                  | L70B50 >36000 h                                                                                   |
| CRI                                                                       | 90                                                                                                |
| EEC                                                                       | G                                                                                                 |
| Waste disposal                                                            | through suitable disposal site                                                                    |
| Replaceability                                                            | the light source is not replaceable                                                               |