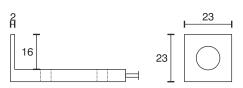

## **Corner dimmer**

| Technical specifications |                                                                                                                                                            |
|--------------------------|------------------------------------------------------------------------------------------------------------------------------------------------------------|
| Input voltage            | 12 / 24 Volt DC                                                                                                                                            |
| Wattage                  | max. 36 / 72 Watt                                                                                                                                          |
| Туре                     | 2000 mm mains lead with LED plug-in connection 2000 mm lead with LED socket                                                                                |
| Dimensions               | 56 x 23 x 23 mm                                                                                                                                            |
| Housing colour           | silver                                                                                                                                                     |
| Installation             | installation with screws, with double adhesive tape                                                                                                        |
| Remarks                  | on secondary side between transformer and light, switching and dimming of LED lights, installation for example at the bed head or at the side of a cabinet |