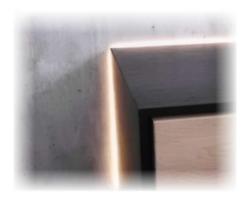

## **Backwall lighting**

| Technical specifications                                                  |                                                      |
|---------------------------------------------------------------------------|------------------------------------------------------|
| Input voltage                                                             | 12 Volt DC                                           |
| Wattage                                                                   | 4.8 Watt                                             |
| Туре                                                                      | 2000 mm mains lead with LED plug-in connection       |
| Dimensions                                                                | $1000\ x\ 15\ x\ 5.5$ mm, further lengths on request |
| Housing colour                                                            | frosted white                                        |
| Installation                                                              | installation with screws, with double adhesive tape  |
| Correlated colour<br>temperature and luminous<br>flux of the light source | 3000K   480 Lumen                                    |
| Lumen maintenance factor                                                  | L70B50 >36000 h                                      |
| CRI                                                                       | 90                                                   |
| EEC                                                                       | F                                                    |
| Waste disposal                                                            | through suitable disposal site                       |
| Replaceability                                                            | the light source is not replaceable                  |