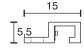

## **Backwall lighting**

| Technical specifications                                                  |                                                      |
|---------------------------------------------------------------------------|------------------------------------------------------|
| Input voltage                                                             | 12 Volt DC                                           |
| Wattage                                                                   | 4.8 Watt                                             |
| Туре                                                                      | 2000 mm mains lead with LED plug-in connection       |
| Dimensions                                                                | $1000\ x\ 15\ x\ 5.5$ mm, further lengths on request |
| Housing colour                                                            | frosted white                                        |
| Installation                                                              | installation with screws, with double adhesive tape  |
| Correlated colour<br>temperature and luminous<br>flux of the light source | 3000K   480 Lumen                                    |
| Lumen maintenance factor                                                  | L70B50 >36000 h                                      |
| CRI                                                                       | 90                                                   |
| EEC                                                                       | F                                                    |
| Waste disposal                                                            | through suitable disposal site                       |
| Replaceability                                                            | the light source is not replaceable                  |